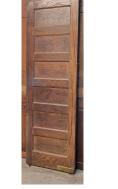

DOUBLE SWING DOOR (DOORS FOR BOTH WALL A & C) PHOTO REFERNCE (PULL SIMILAR FROM STOCK)

WOODEN MOULDING PHOTO REFERENCE

F SECTION VIEW

NOTE : SIGNAGE FROM SWEET CHARITY HUNG IN AUDIENCE LOCATION DRAWN IN GP AND SECTION