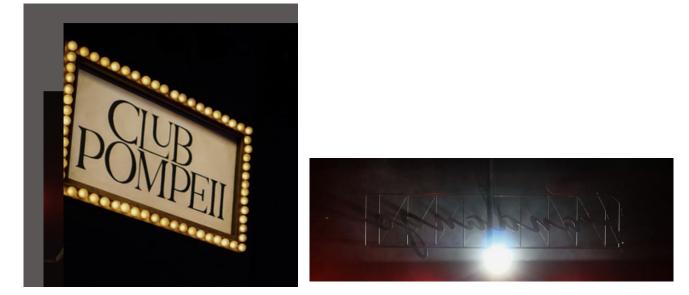

DOUBLE SWING DOOR (DOORS FOR BOTH WALL A & C) PHOTO REFERNCE (PULL SIMILAR FROM STOCK)

WOODEN MOULDING PHOTO REFERENCE

F SECTION VIEW

NOTE : SIGNAGE FROM SWEET CHARITY HUNG IN AUDIENCE LOCATION DRAWN IN GP AND SECTION

#### SIGNAGE IN HOUSE SCALE : N/A

| ELEVATION 1                  | SCALE:        |
|------------------------------|---------------|
|                              | AS NOTED      |
| SCENIC DESIGN: MARII YOSHIDA | NO.           |
| DIRECTOR: JENNIFER CHANG     | 5             |
| TIME OF YOUR LIFE            | OF 6          |
| LITTLE THEATER UCLA          | DATE: 8/26/23 |