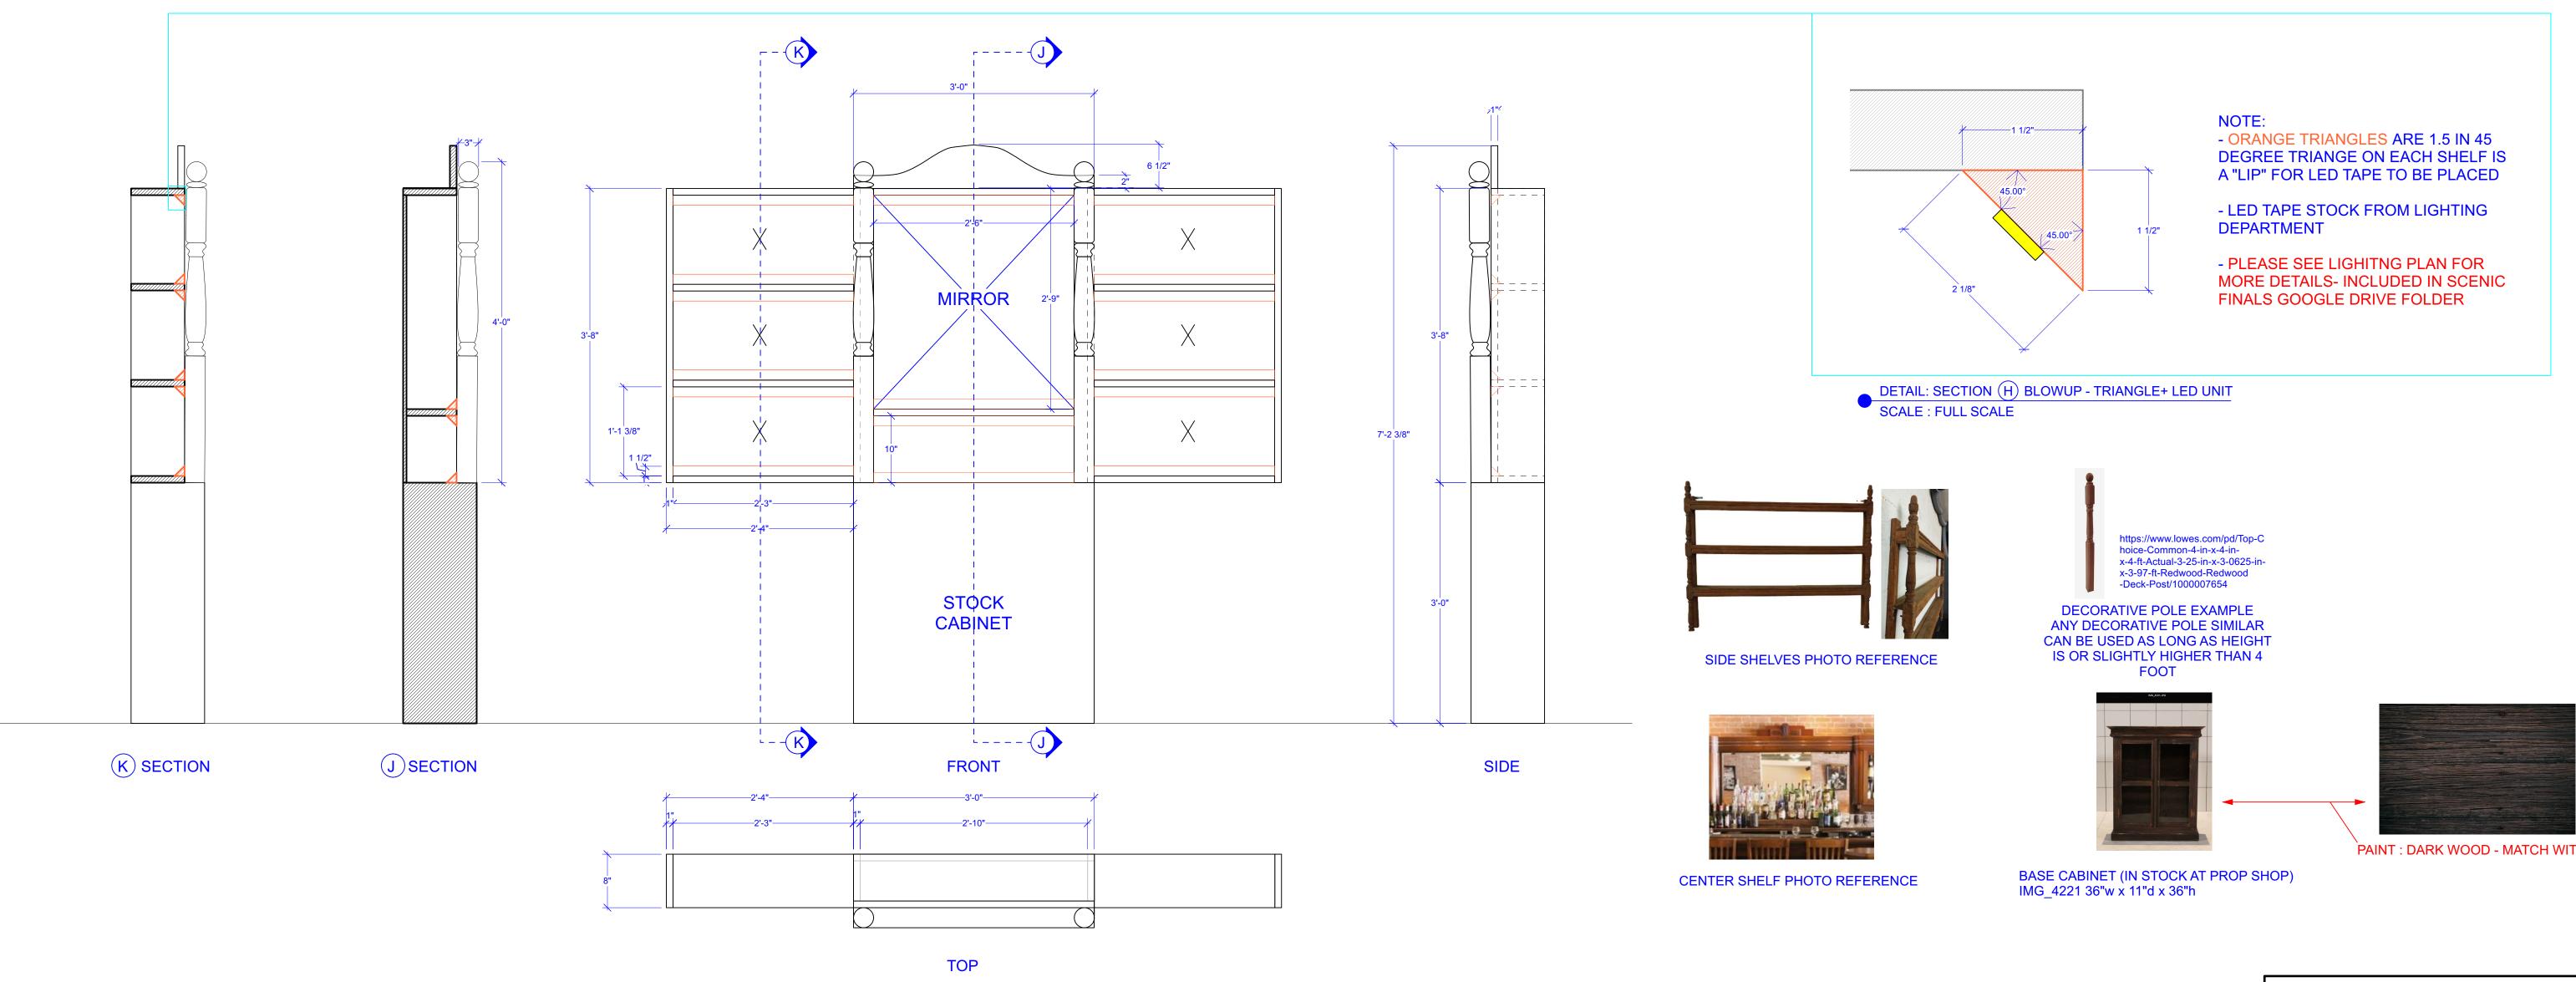

CUSTOM SHELF SCALE : 1" = 1'-0"

VECTORWORKS EDUCATIONAL VERSION

**RAILING PHOTO** REFERENCE

PAINT: EGGSHELL BLACK

PAINT : DARK WOOD - MATCH WITH BASE CABINET

|                              | SCALE:        |
|------------------------------|---------------|
| ELEVATION 2                  | AS NOTED      |
| SCENIC DESIGN: MARII YOSHIDA | NO.           |
| DIRECTOR: JENNIFER CHANG     | 6             |
| TIME OF YOUR LIFE            | OF 6          |
| LITTLE THEATER UCLA          | DATE: 8/26/23 |