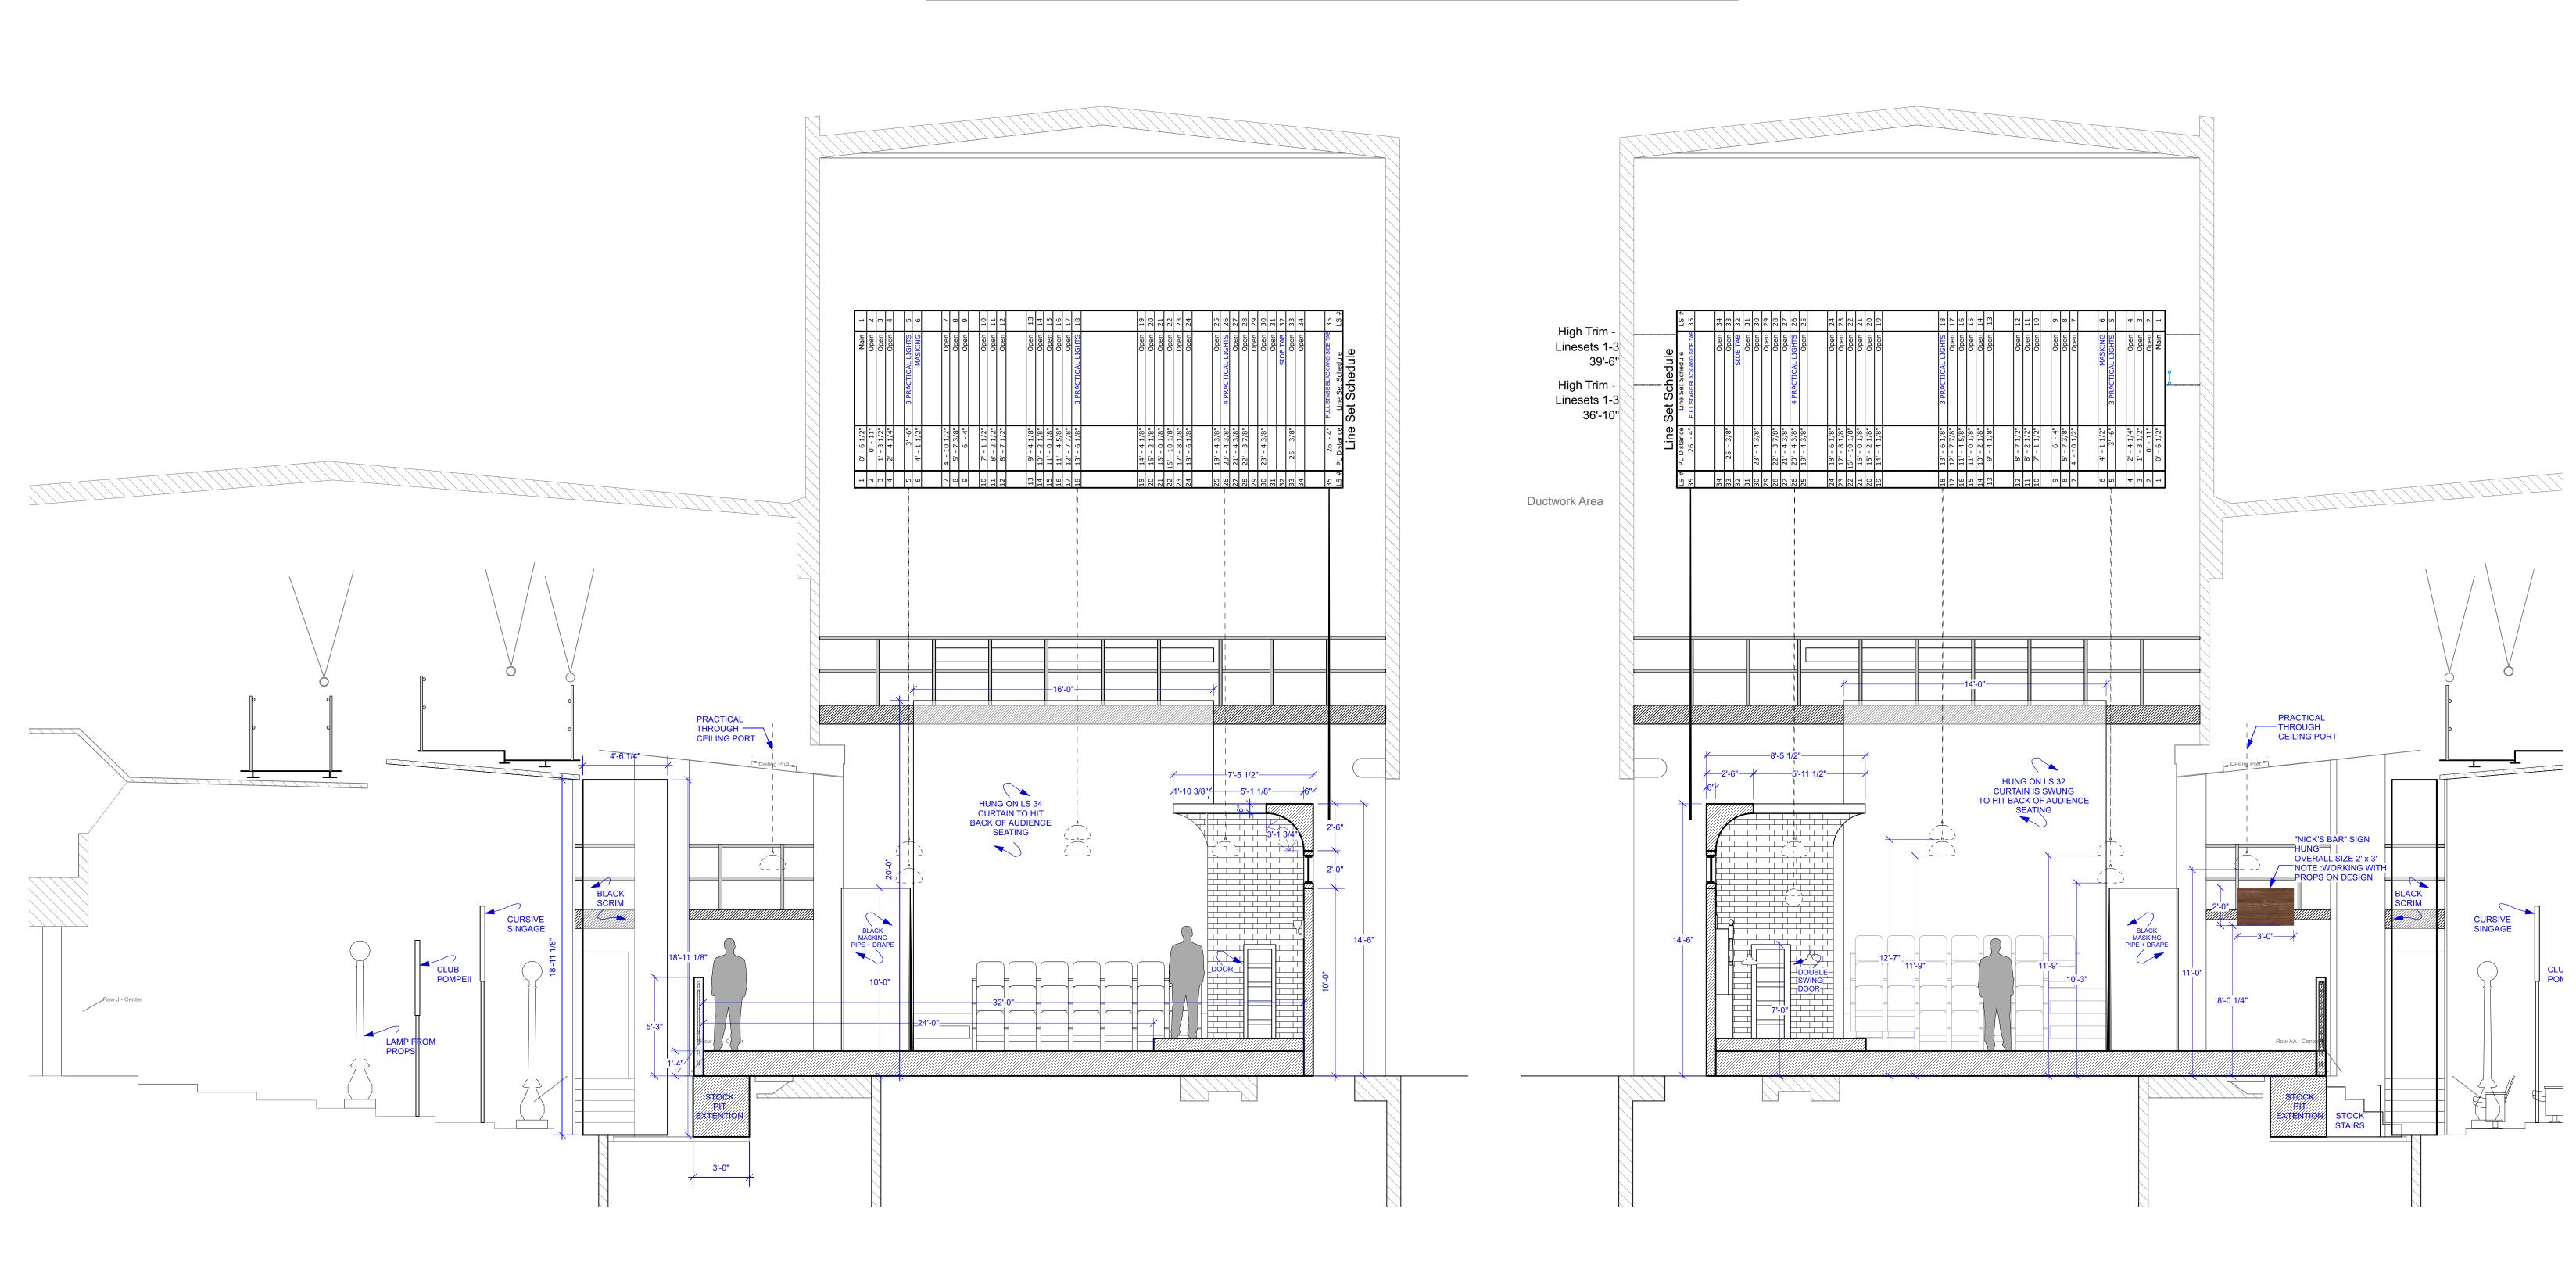

### VECTORWORKS EDUCATIONAL VERSION

**SECTION 2** 

| SECTION                      | SCALE:<br>1/4" = 1'-0" |
|------------------------------|------------------------|
| SCENIC DESIGN: MARII YOSHIDA | NO.                    |
| DIRECTOR: JENNIFER CHANG     | 2                      |
| TIME OF YOUR LIFE            | OF 6                   |
| LITTLE THEATER UCLA          | DATE: 8/26/23          |

| Set Schedule                  |             |
|-------------------------------|-------------|
| Line Set Schedule             | LS #        |
| FULL STAGE BLACK AND SIDE TAB | 35          |
|                               |             |
| Open                          | 34          |
| Open                          | 33          |
| SIDE TAB                      | 32          |
| Open                          | 31          |
| Open                          | 30          |
| Open                          | 29          |
| Open                          | 28          |
| Open                          | 27          |
| 4 PRACTICAL LIGHTS            | 26          |
| Open                          | 25          |
| open                          |             |
| Open                          | 24          |
| Open                          | 23          |
| Open                          | 22          |
| Open                          | 21          |
| Open                          | 20          |
| Open                          | 19          |
| 3 PRACTICAL LIGHTS            | 10          |
|                               | 18          |
| Open                          | 17          |
| Open                          | 16          |
| Open                          | 15          |
| Open                          | 14          |
| Open                          | 13          |
| Open                          | 12          |
| Open                          | 11          |
| Open                          | 10          |
| Open                          | 9           |
| Open                          | 8           |
| Open                          | 7           |
|                               |             |
| MASKING                       | 6           |
| 3 PRACTICAL LIGHTS            | 5           |
| Open                          | 4           |
|                               | · ·         |
|                               | 3           |
| Open                          | 3           |
|                               | 3<br>2<br>1 |