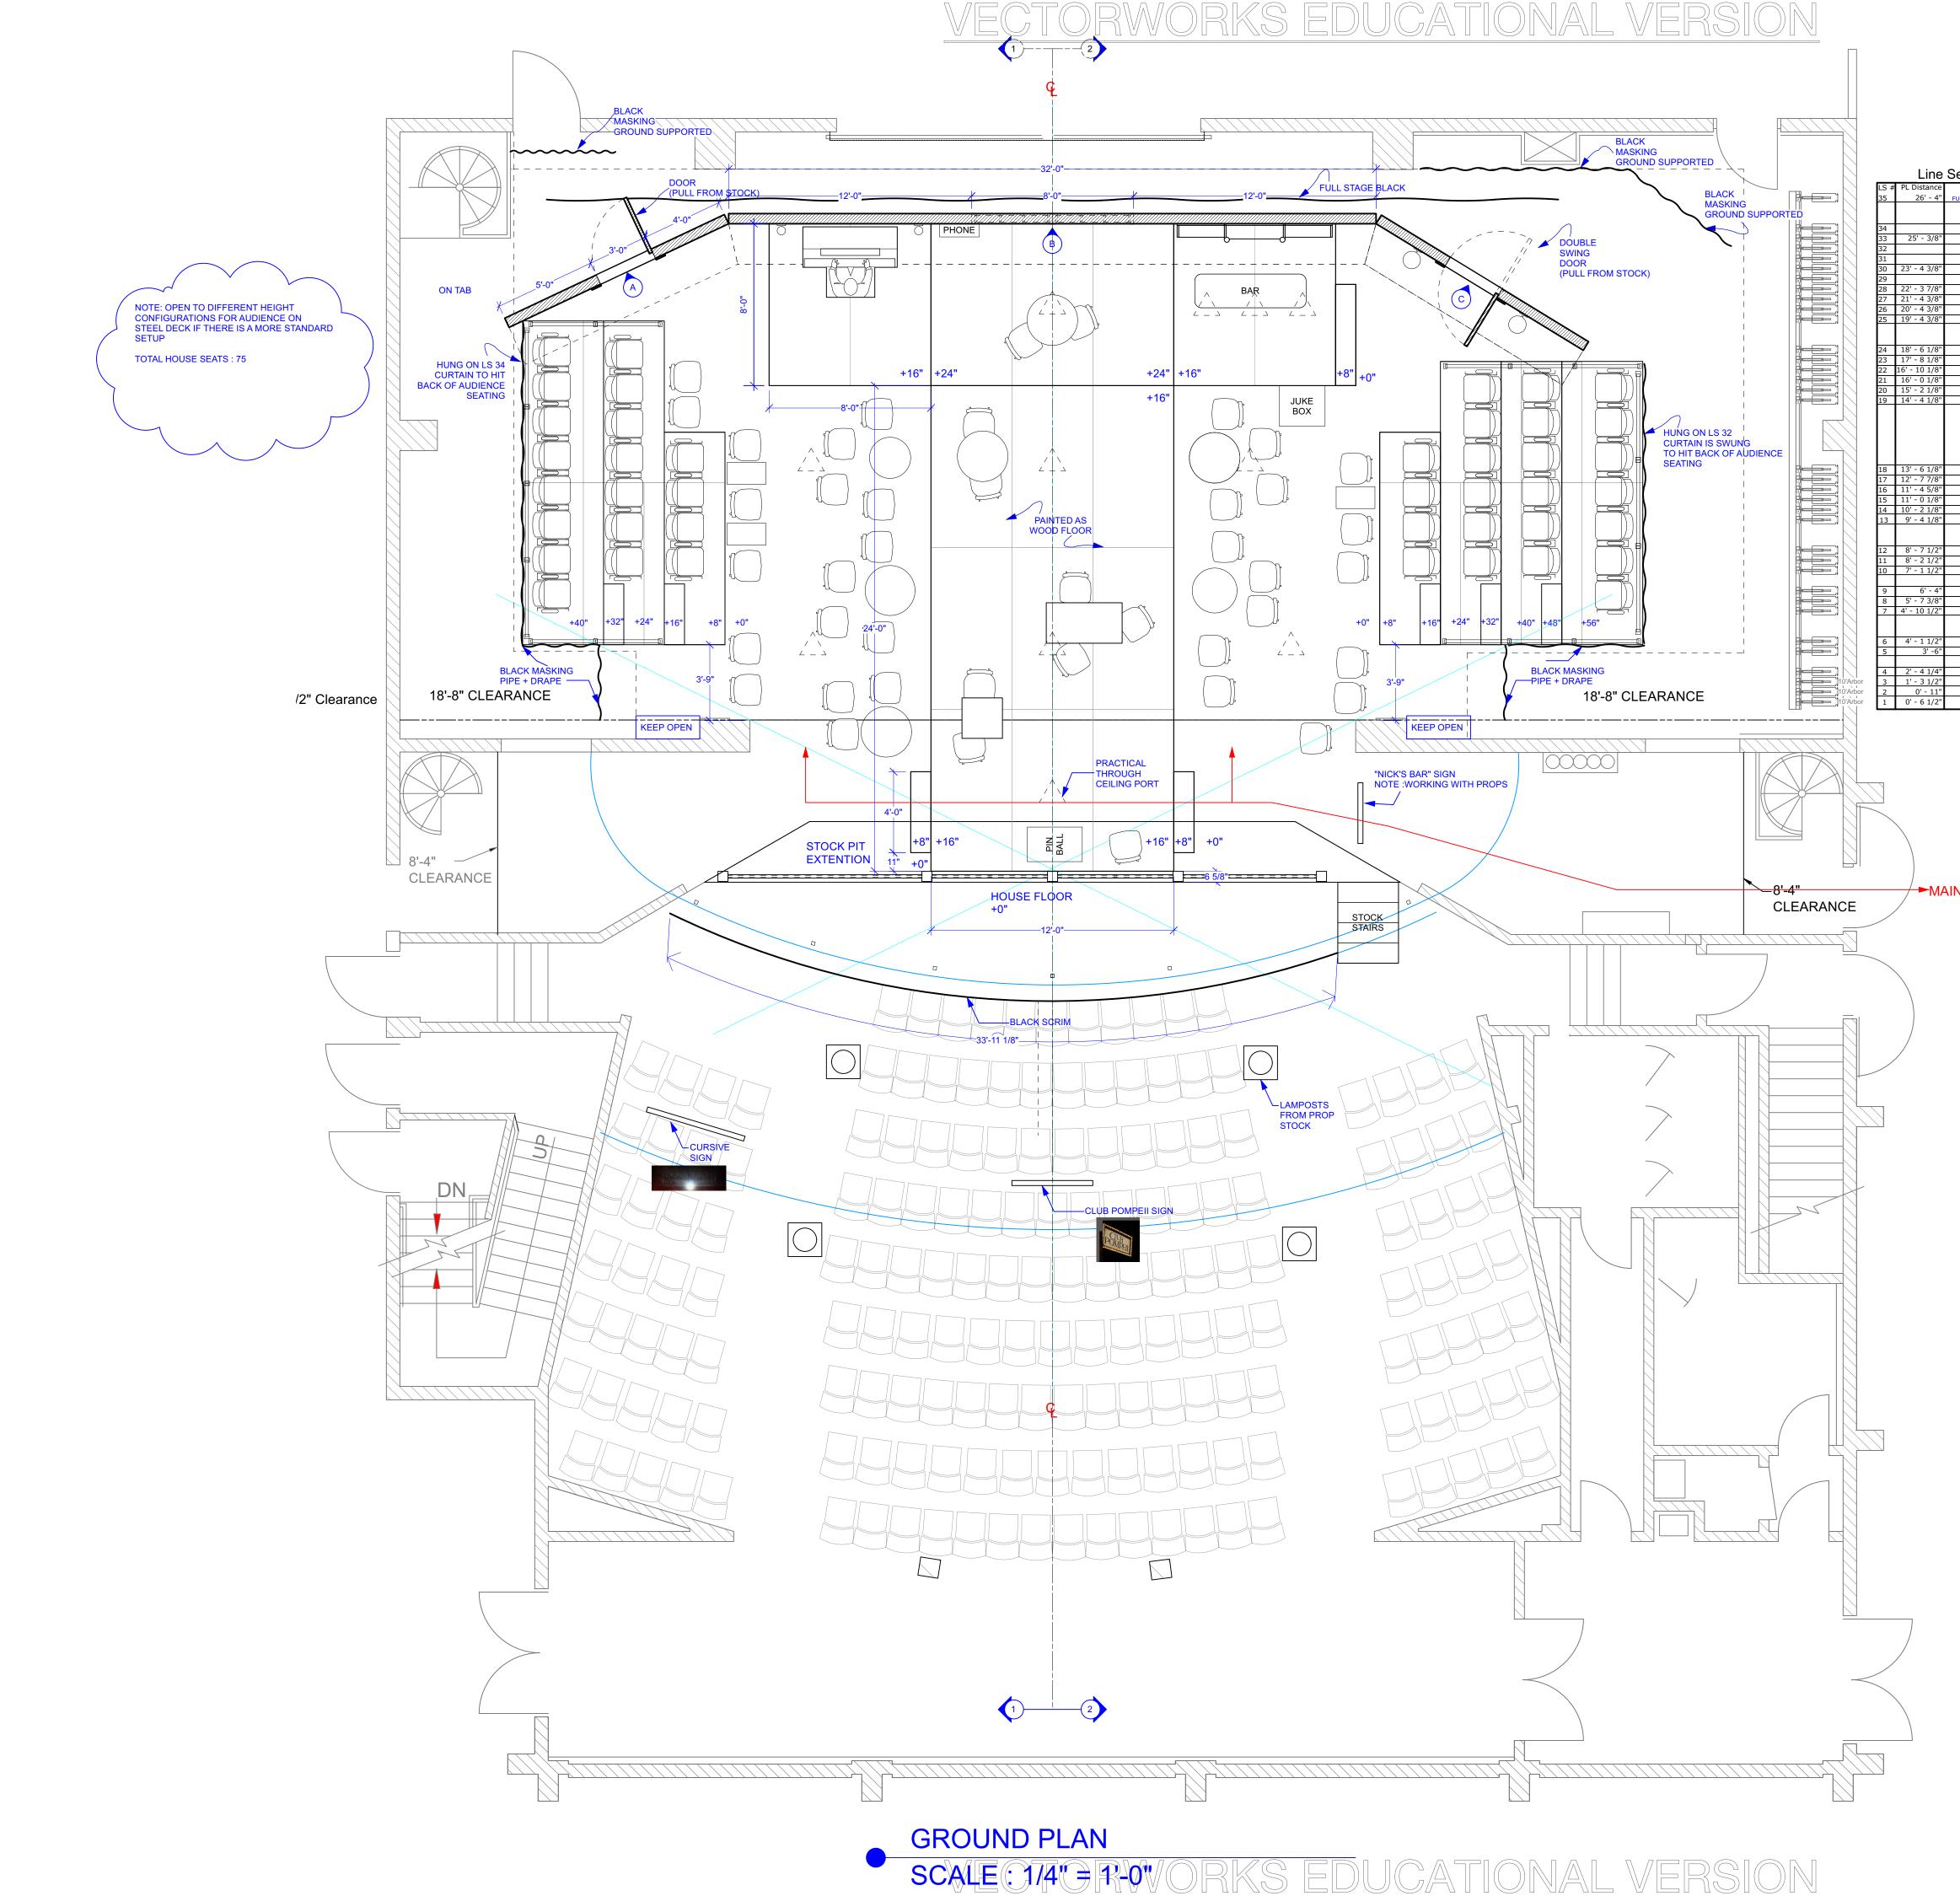

#### 

0 2 4 6 8 10 12 14 16 18 20

| GROUNDPLAN                   | SCALE:<br>1/4" = 1'-0" |
|------------------------------|------------------------|
| SCENIC DESIGN: MARII YOSHIDA | NO.                    |
| DIRECTOR: JENNIFER CHANG     |                        |
| TIME OF YOUR LIFE            | ■<br>OF6               |
| LITTLE THEATER UCLA          | DATE: 8/26/23          |