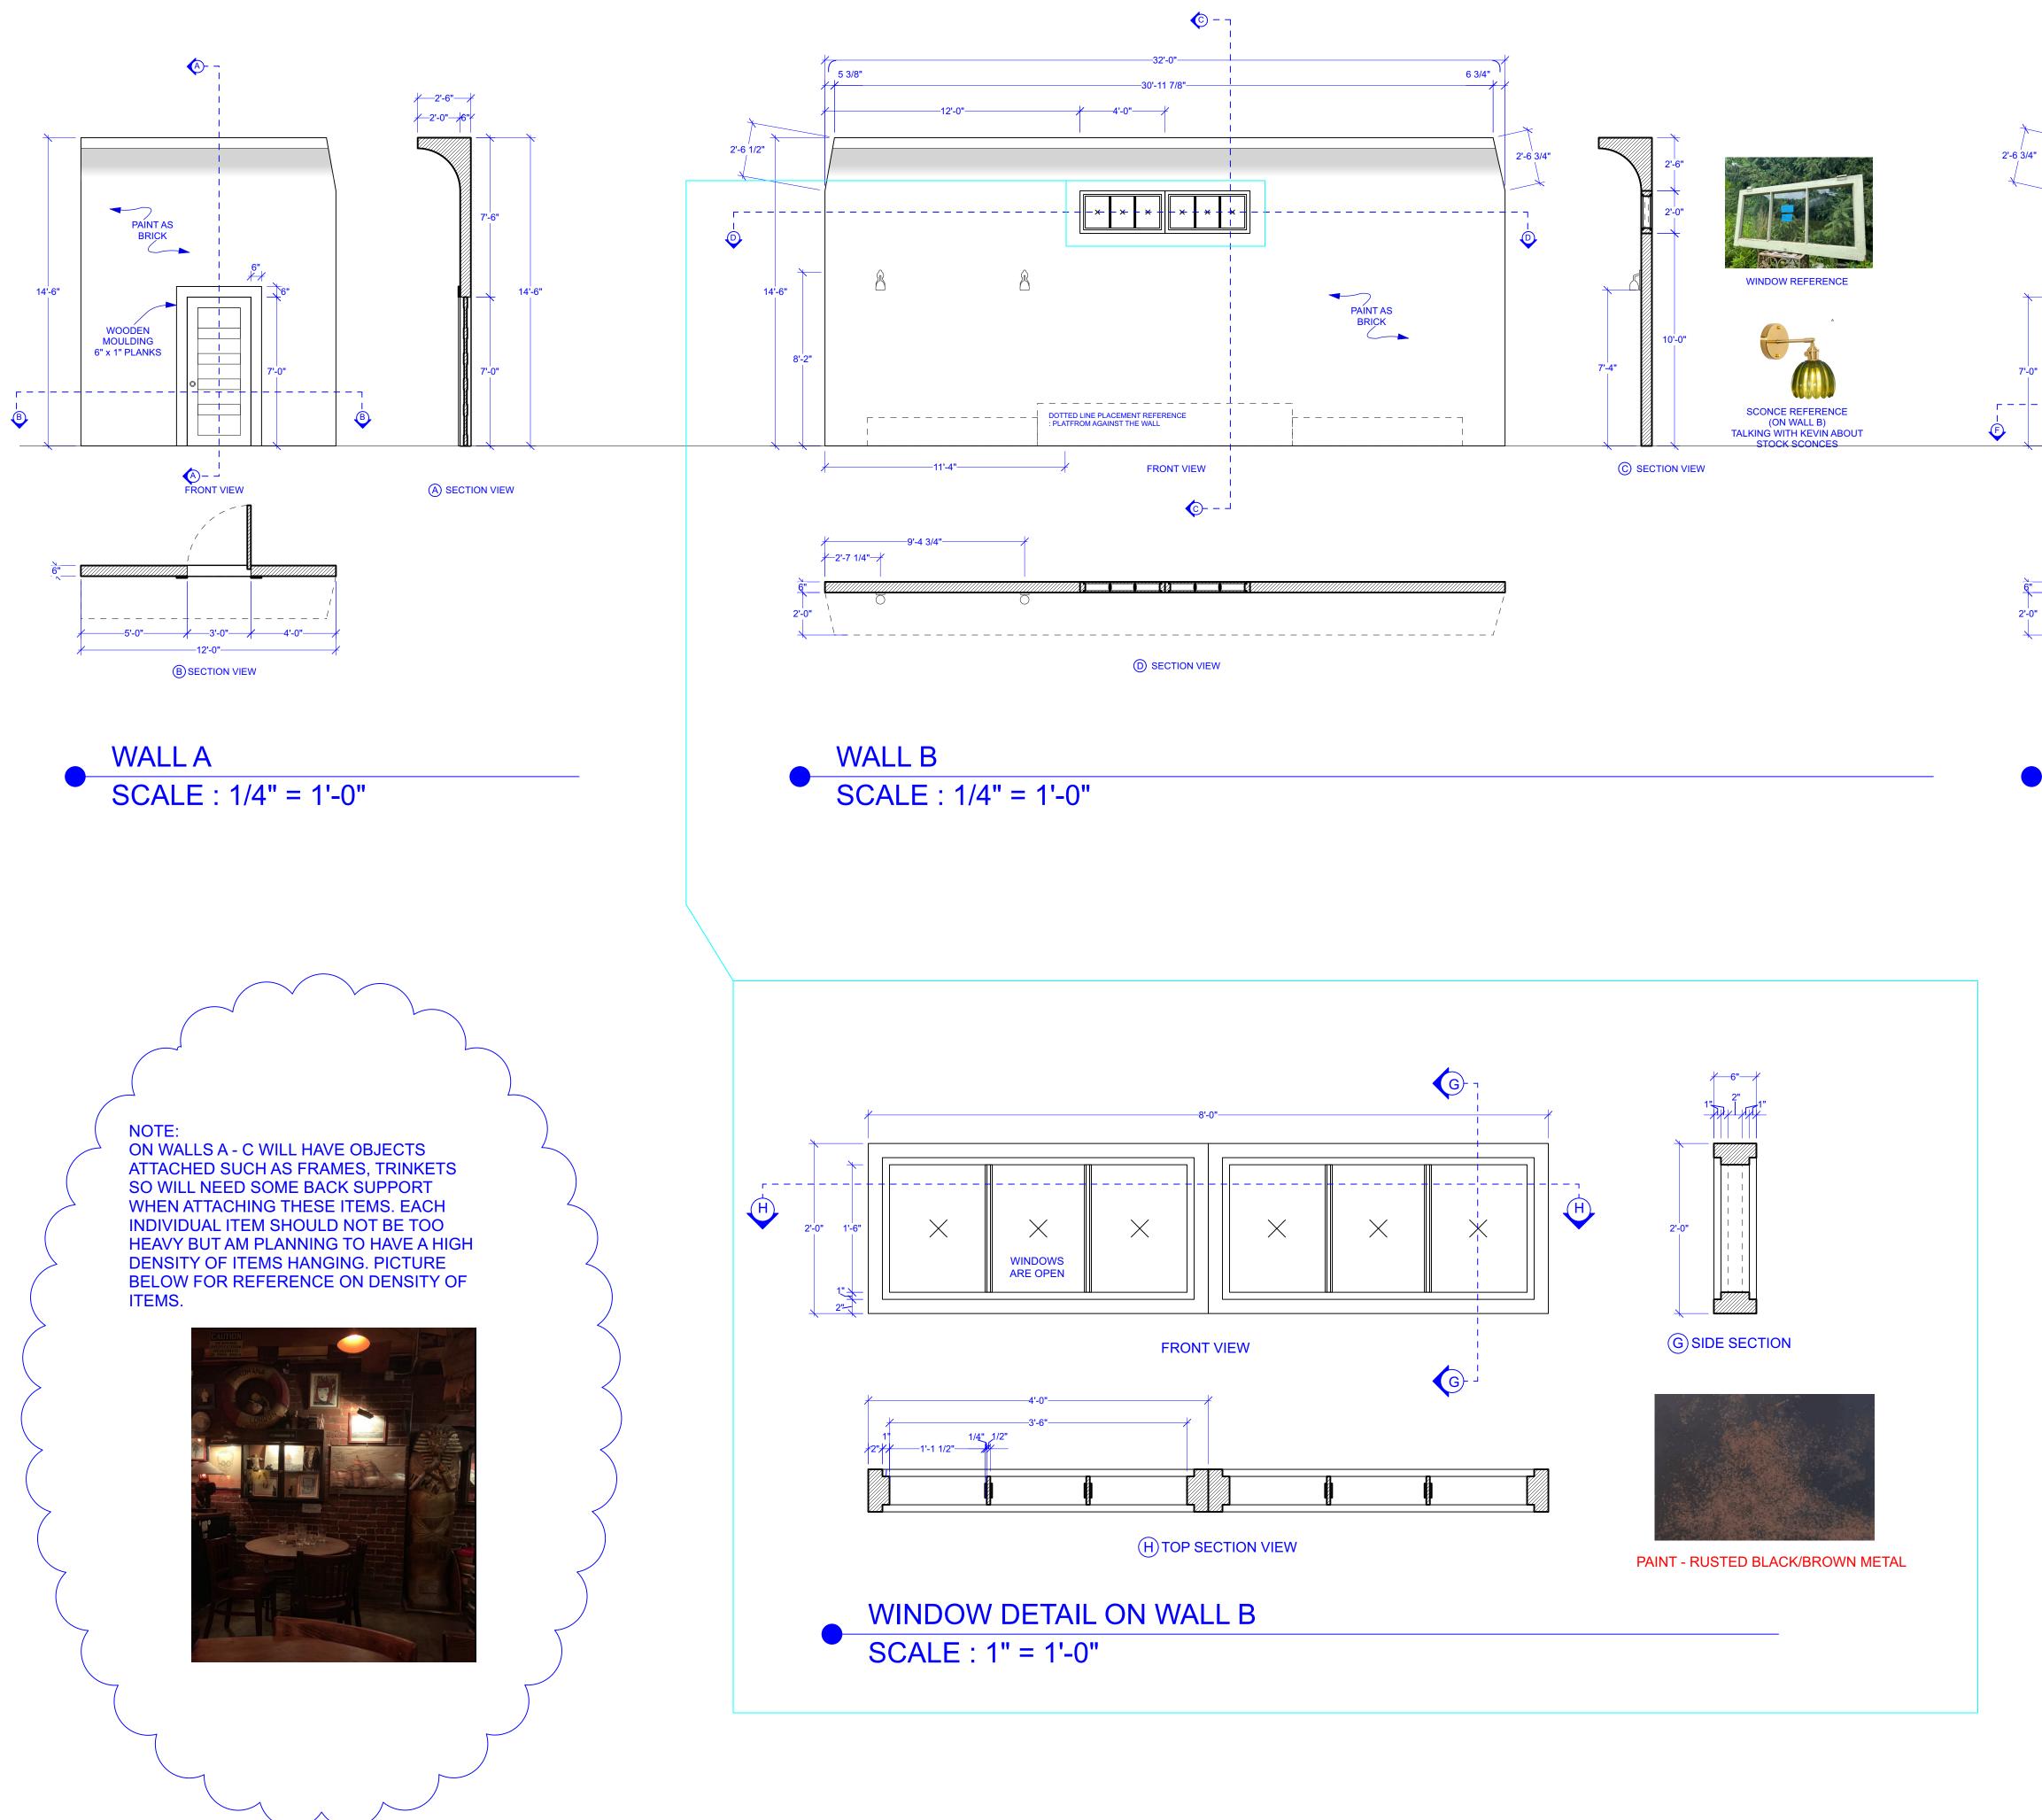

DOUBLE SWING DOOR (DOORS FOR BOTH WALL A & C) PHOTO REFERNCE (PULL SIMILAR FROM STOCK)

WOODEN MOULDING PHOTO REFERENCE

F SECTION VIEW

NOTE : SIGNAGE FROM SWEET CHARITY HUNG IN AUDIENCE LOCATION DRAWN IN GP AND SECTION