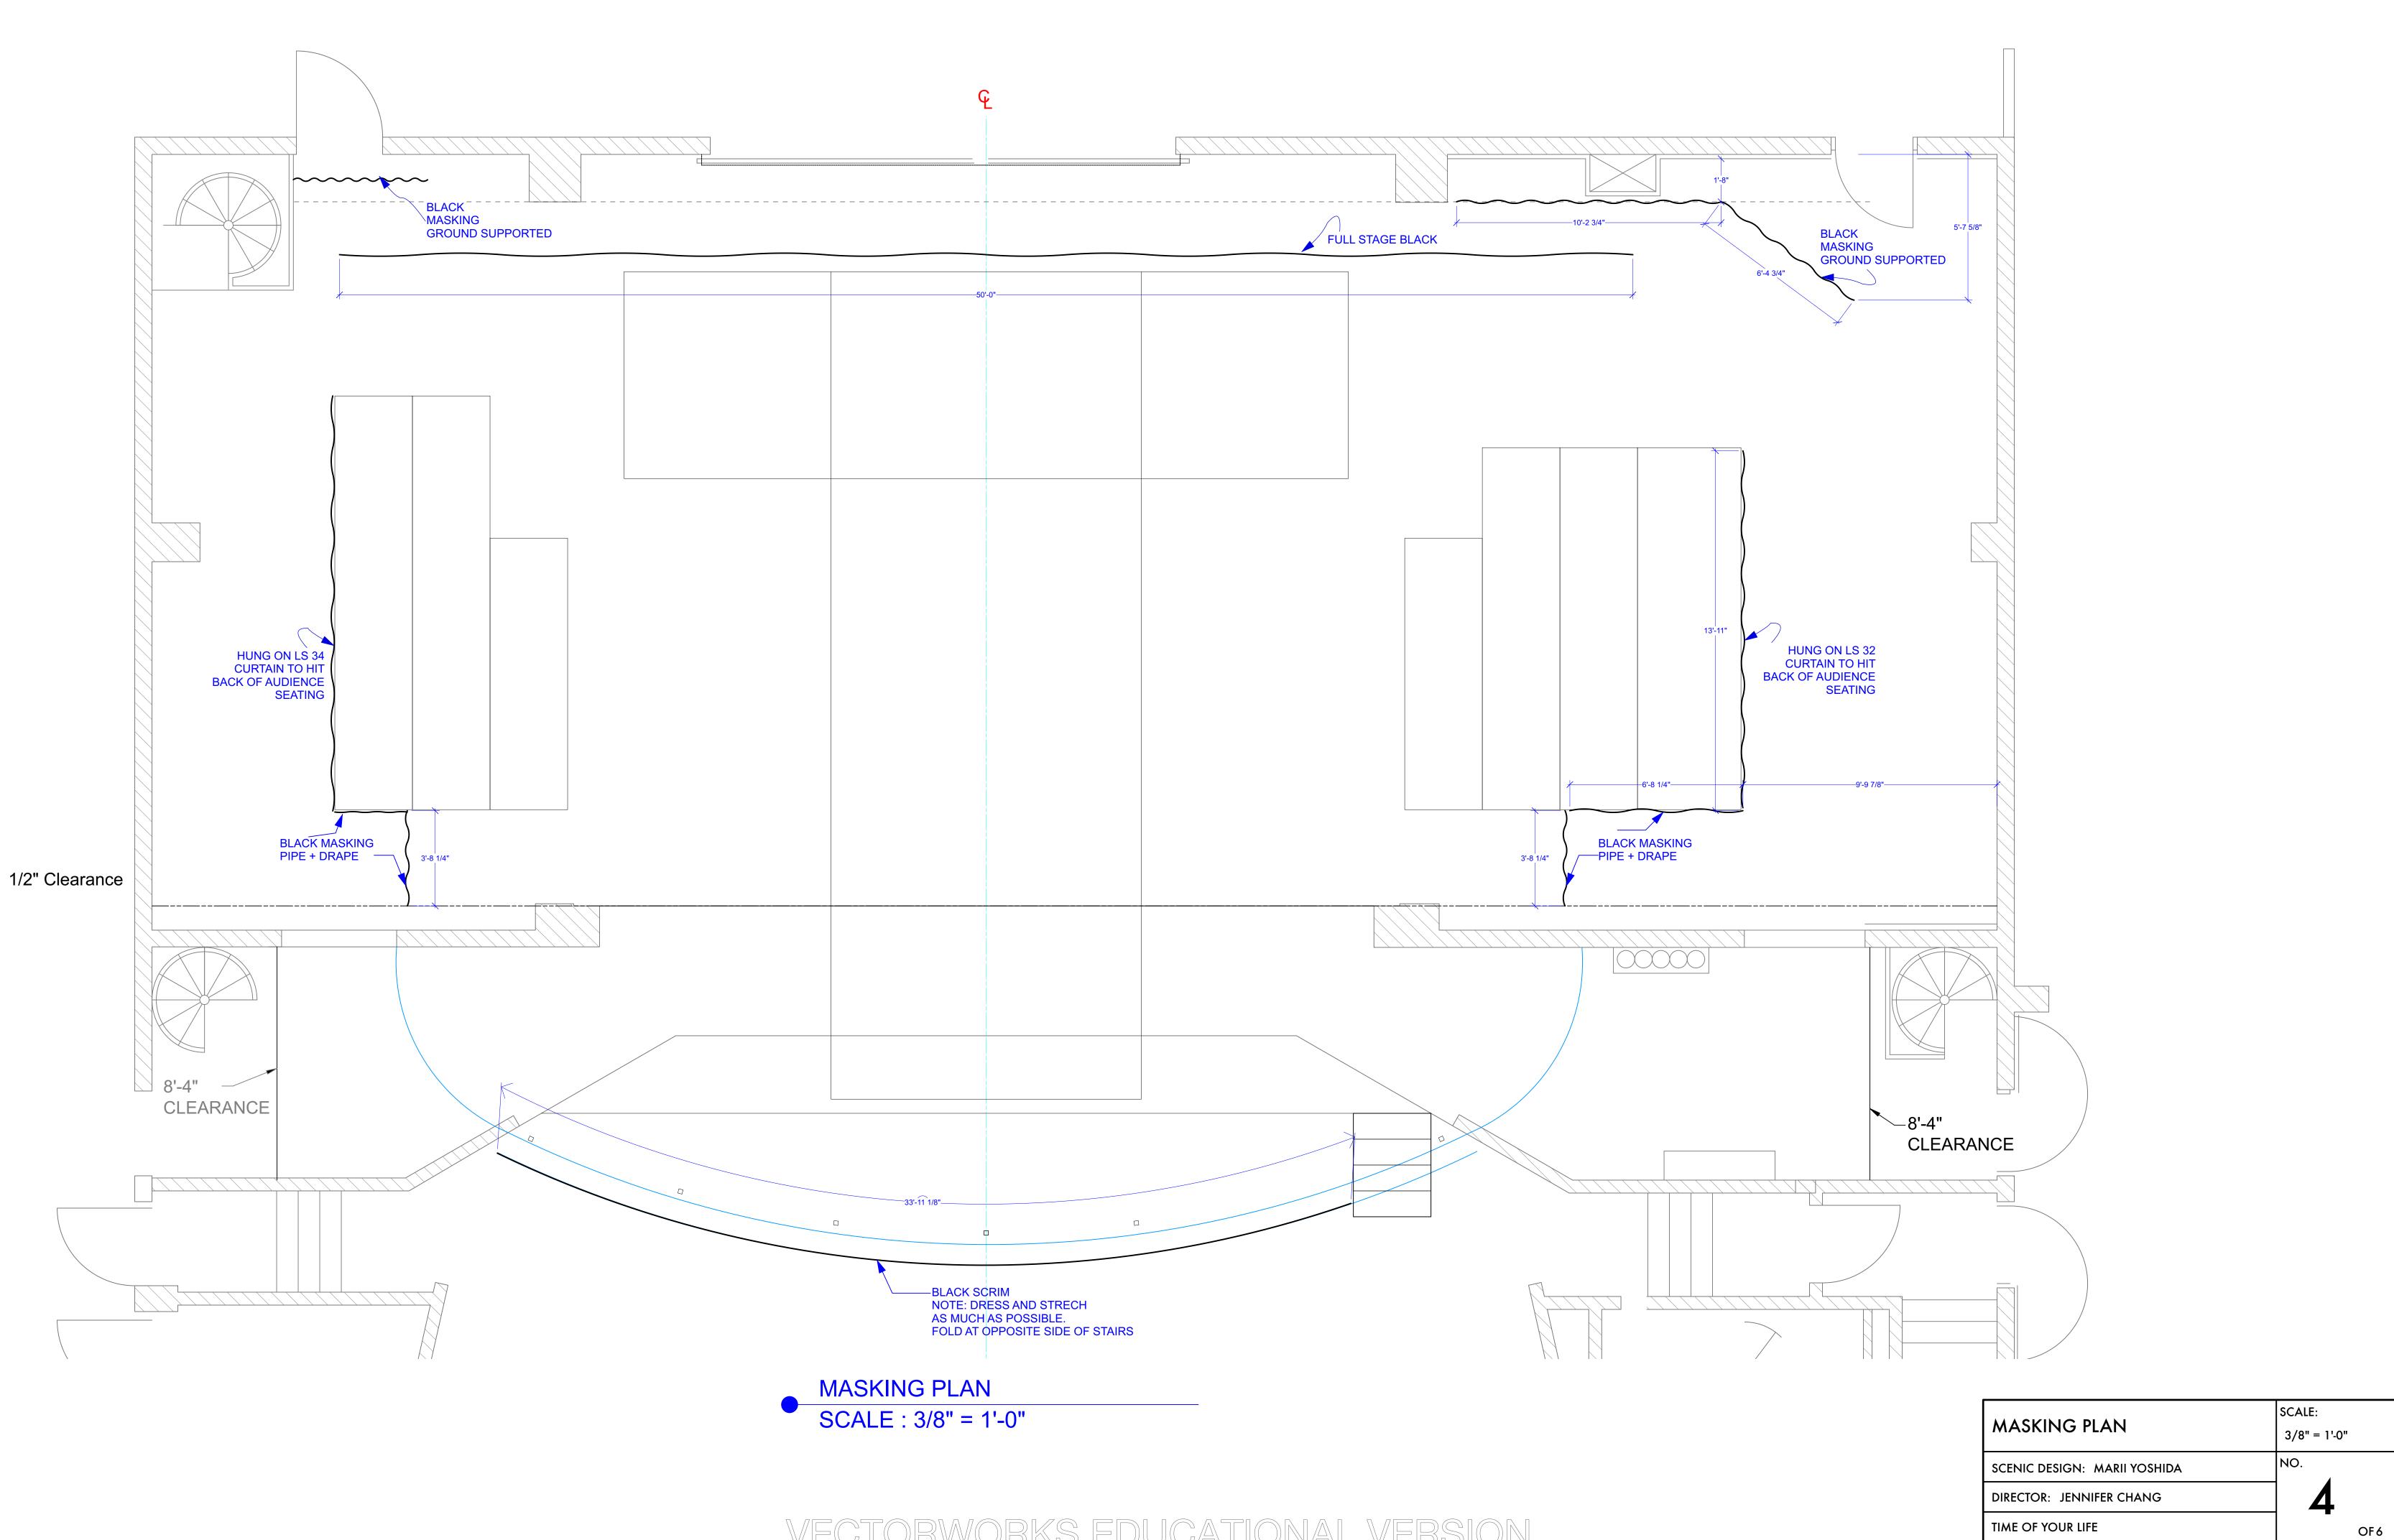

## VECTORWORKS EDUCATIONAL VERSION

VECTORWORKS EDUCATIONAL VERSION

| DECK PLAN                    | SCALE:<br>3/8" = 1'-0" |
|------------------------------|------------------------|
| SCENIC DESIGN: MARII YOSHIDA | NO.                    |
| DIRECTOR: JENNIFER CHANG     | 3                      |
| TIME OF YOUR LIFE            | OF 6                   |
| LITTLE THEATER UCLA          | DATE: 8/26/23          |