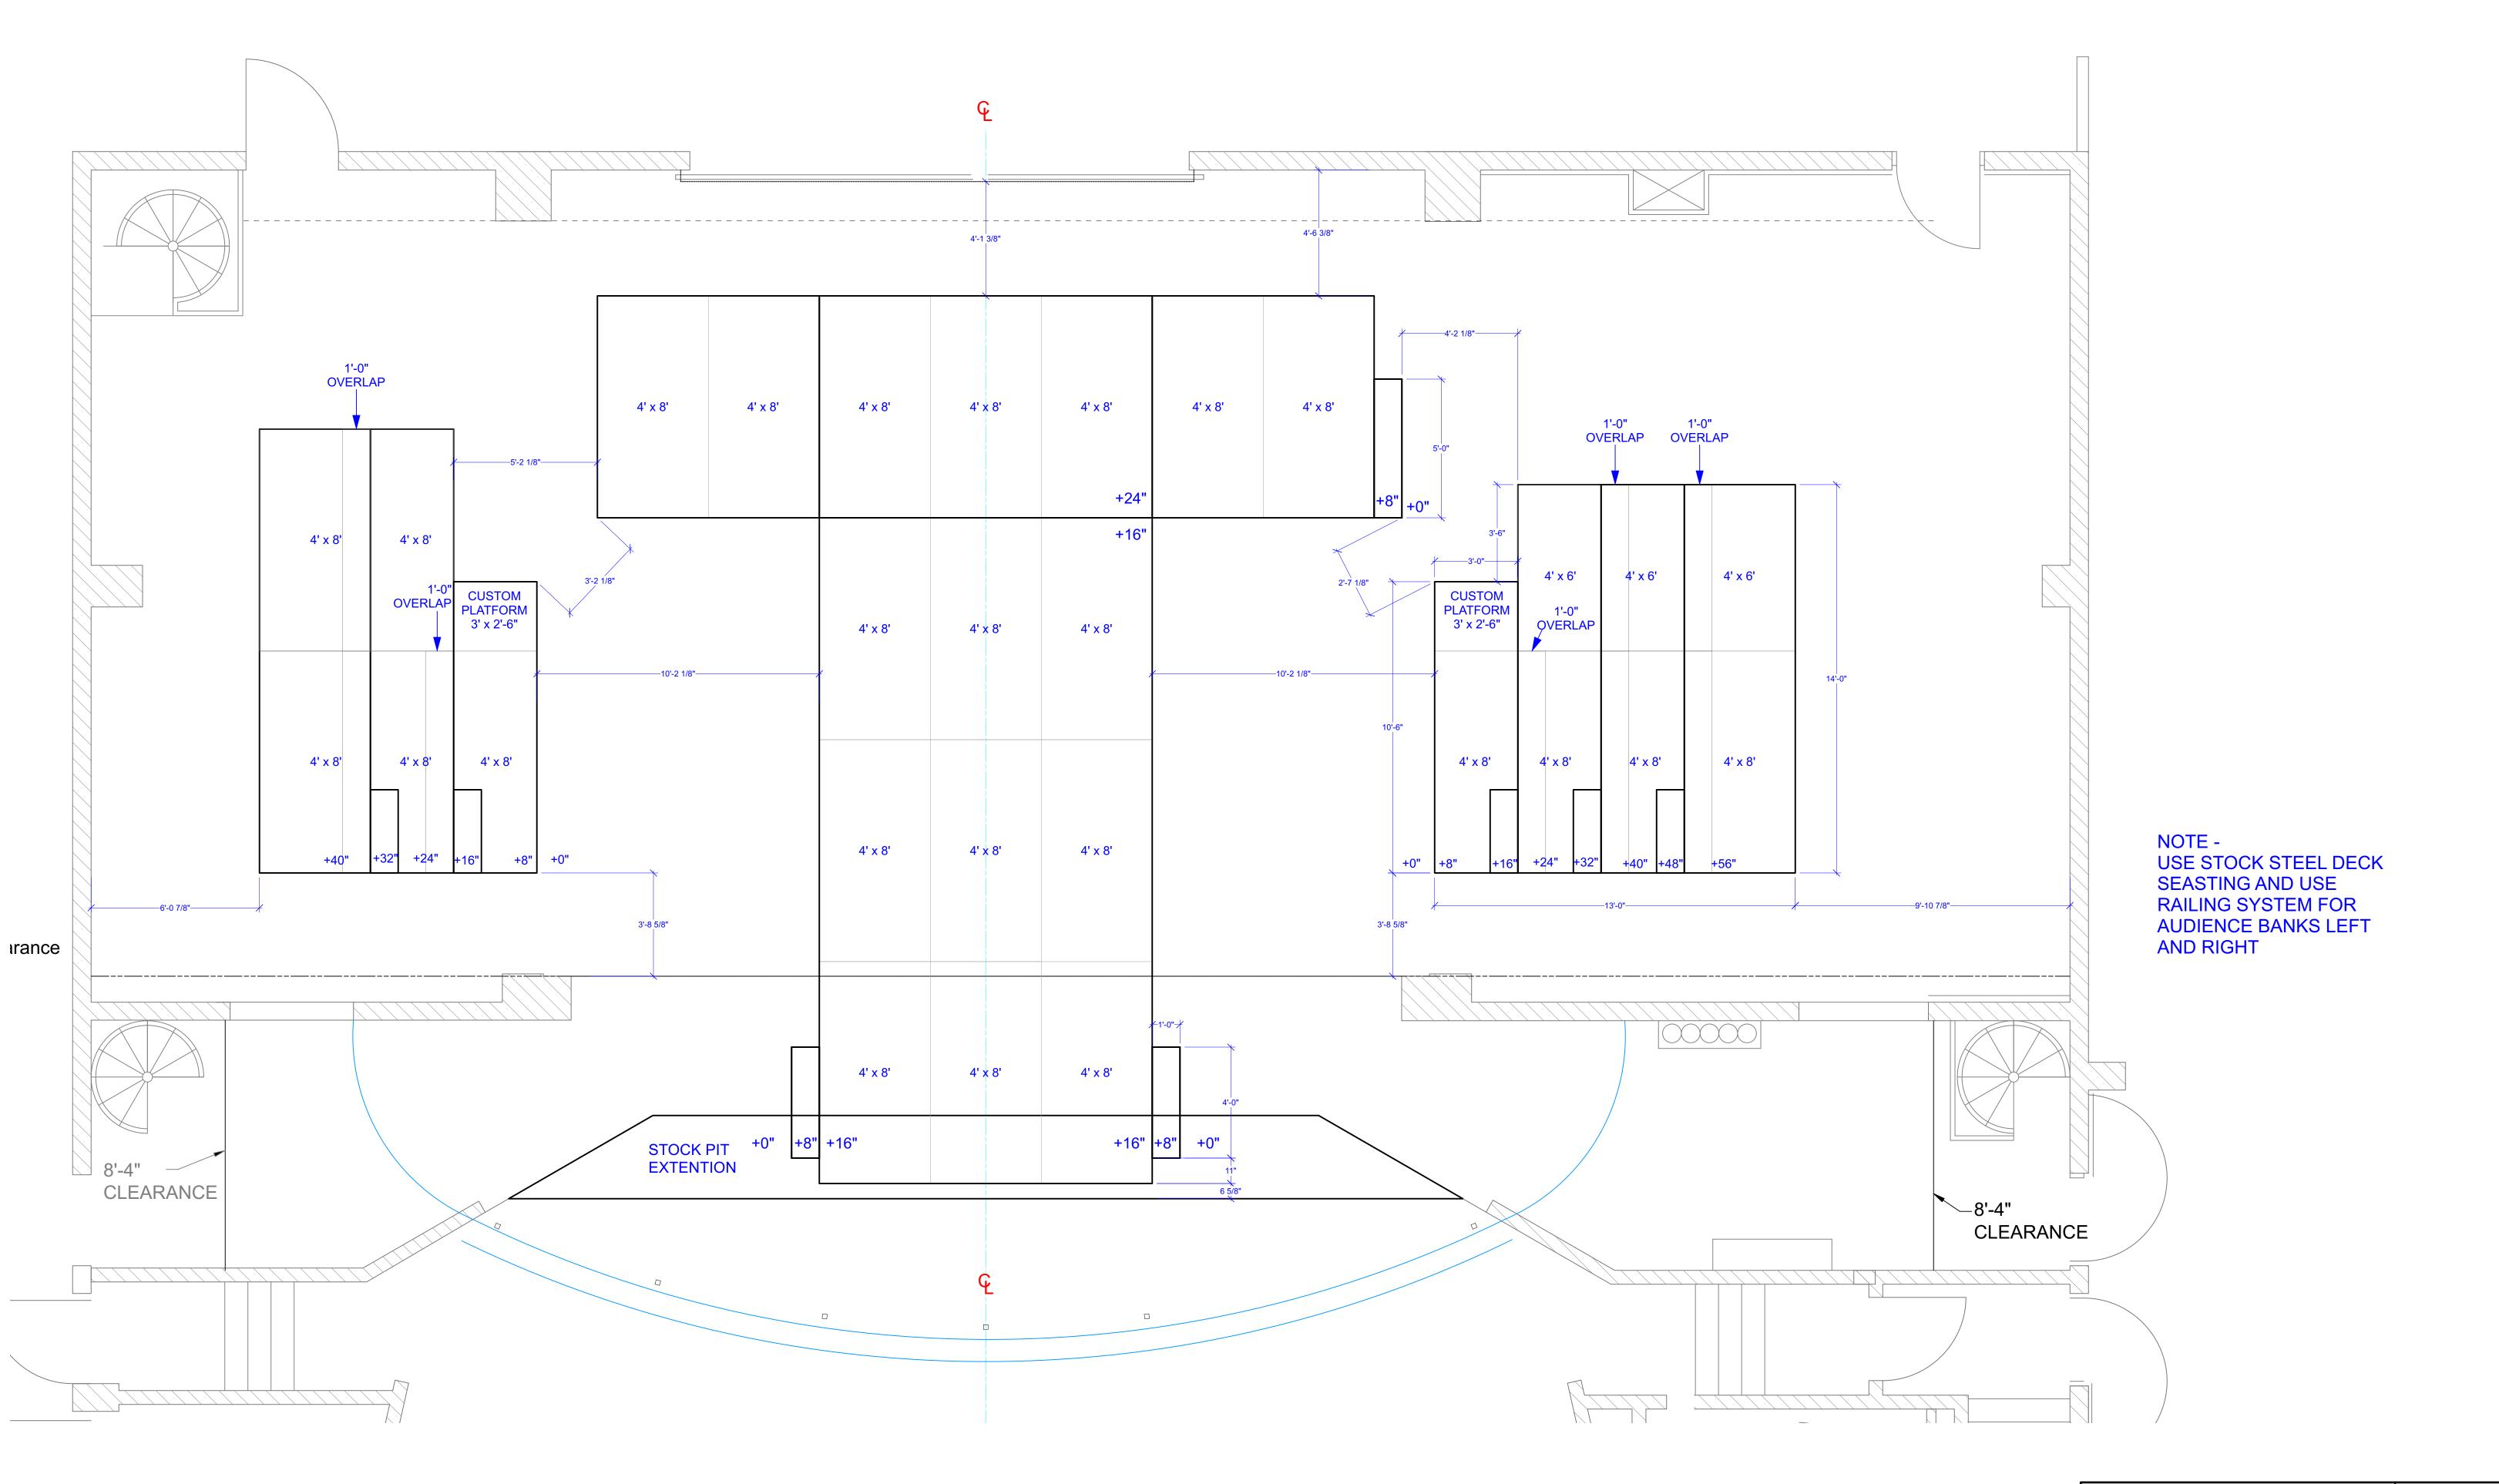

## VECTORWORKS EDUCATIONAL VERSION

VECTORWORKS EDUCATIONAL VERSION

| DECK PLAN                    | SCALE:<br>3/8" = 1'-0" |
|------------------------------|------------------------|
| SCENIC DESIGN: MARII YOSHIDA | NO.                    |
| DIRECTOR: JENNIFER CHANG     | 3                      |
| TIME OF YOUR LIFE            | OF 6                   |
| LITTLE THEATER UCLA          | DATE: 8/26/23          |