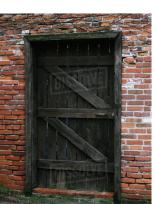

DOUBLE SWING DOOR (DOORS FOR BOTH WALL A & C) PHOTO REFERNCE (PULL SIMILAR FROM STOCK)

WOODEN MOULDING PHOTO REFERENCE

F SECTION VIEW

NOTE : SIGNAGE FROM SWEET CHARITY HUNG IN AUDIENCE LOCATION DRAWN IN GP AND SECTION