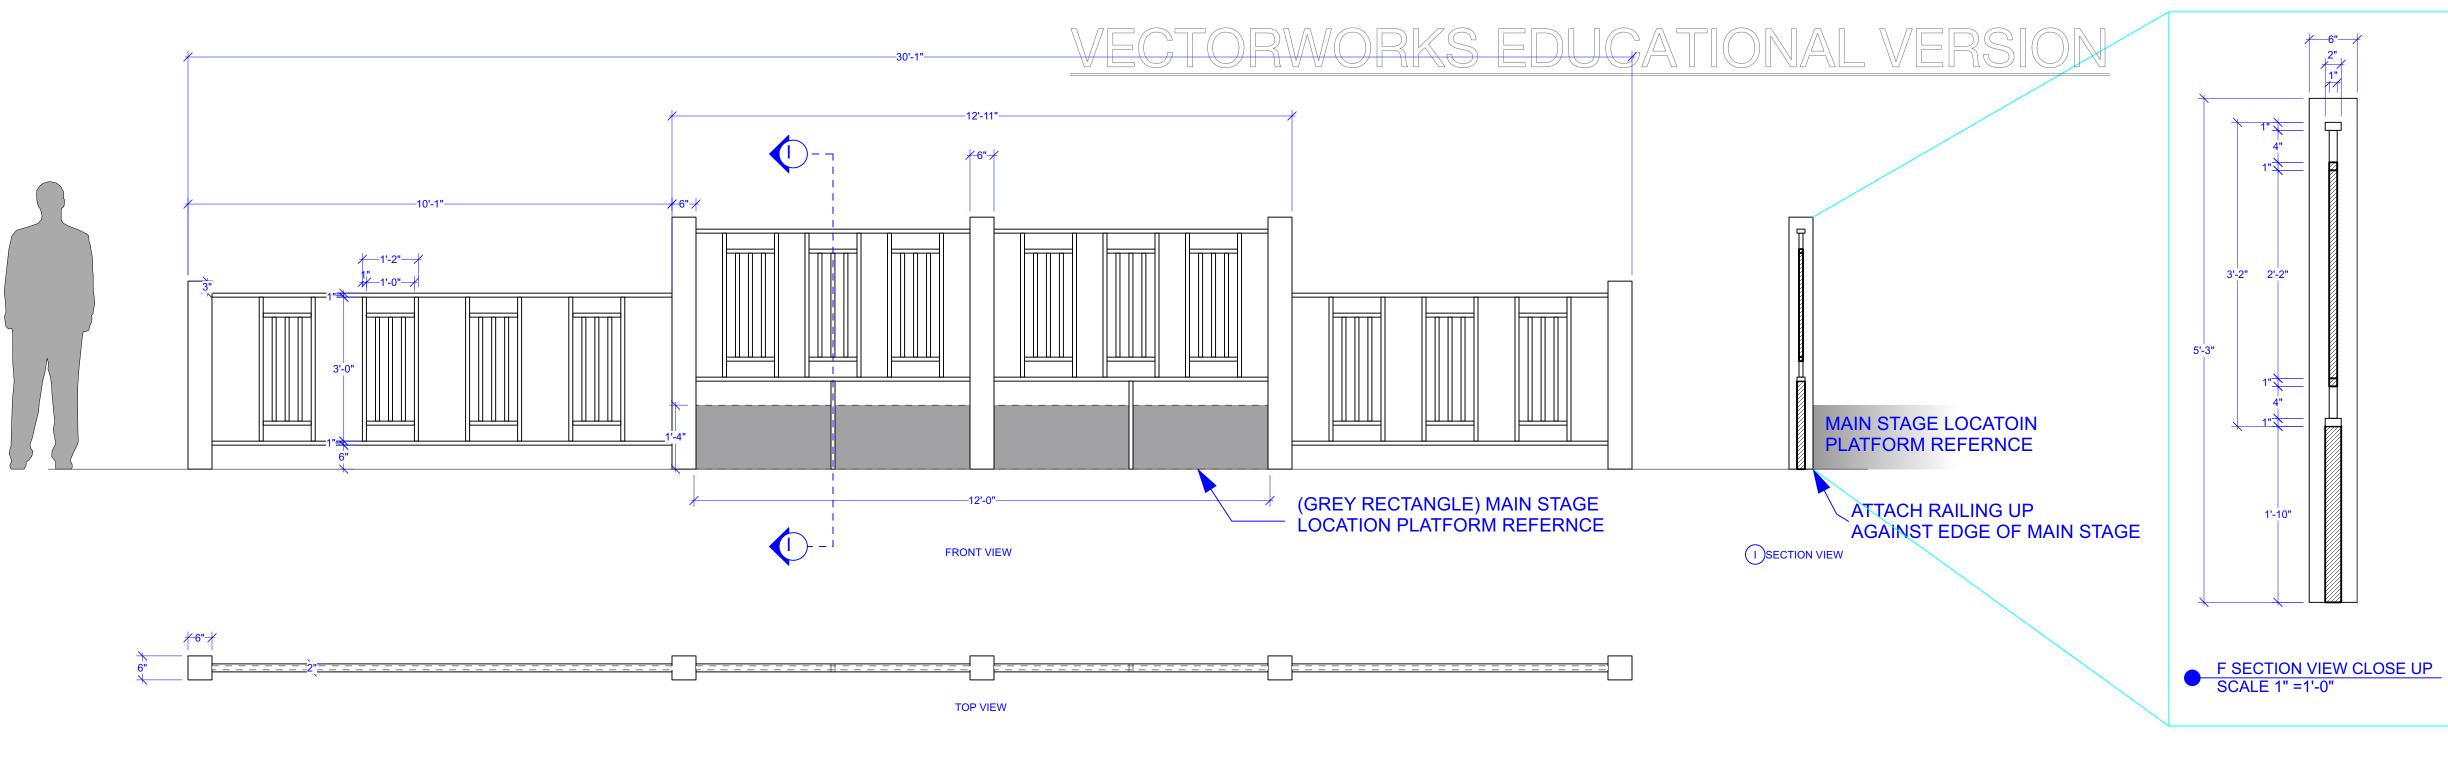

CUSTOM SHELF SCALE : 1" = 1'-0"

VECTORWORKS EDUCATIONAL VERSION

**RAILING PHOTO** REFERENCE

PAINT: EGGSHELL BLACK

PAINT : DARK WOOD - MATCH WITH BASE CABINET

|                              | SCALE:        |
|------------------------------|---------------|
| ELEVATION 2                  | AS NOTED      |
| SCENIC DESIGN: MARII YOSHIDA | NO.           |
| DIRECTOR: JENNIFER CHANG     | 6             |
| TIME OF YOUR LIFE            | OF 6          |
| LITTLE THEATER UCLA          | DATE: 8/26/23 |