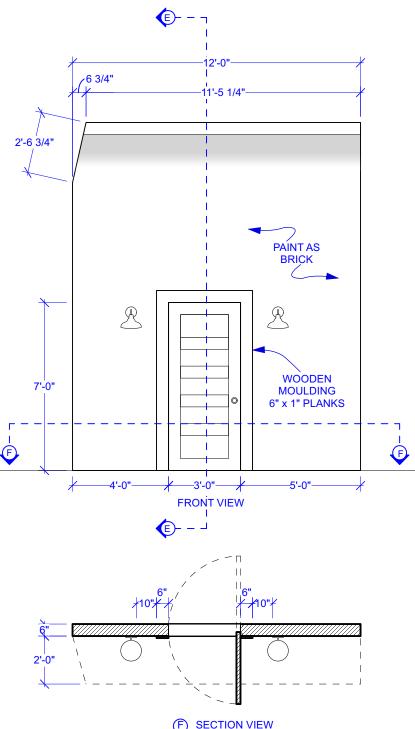

DOUBLE SWING DOOR (DOORS FOR BOTH WALL A & C) PHOTO REFERNCE (PULL SIMILAR FROM STOCK)

WOODEN MOULDING PHOTO REFERENCE

F SECTION VIEW

NOTE : SIGNAGE FROM SWEET CHARITY HUNG IN AUDIENCE LOCATION DRAWN IN GP AND SECTION